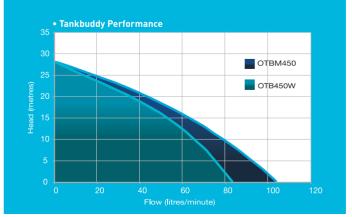

- Specifically designed for treated water pump-out chambers and rainwater harvesting
- Based on the SMH range of multistage pumps, giving them the same reliability, efficiency, and high performance
- By using existing designs in an innovative way, Onga is able to offer a great submersible pump at a low cost
- Installed in the tank for silent operation

## Applications:

- Treated water pump-out chambers (Septic Systems)
- Noise sensitive urban rainwater installations

| Model   | Application  |     | Current<br>(Amps) |     | harge Head<br>acity | (Litres per i | kPa]<br>min] | Port Size (BSP) |
|---------|--------------|-----|-------------------|-----|---------------------|---------------|--------------|-----------------|
|         |              |     |                   | 140 | 170                 | 210           | 280          | Discharge       |
| 0TB450W | <b>© © ©</b> | 650 | 4                 | 70  | 56                  | 47            | 16           | 11/4"F          |
| OTRM/50 | 000          | 450 | /.                | 52  | 1.6                 | 31            | n            | 1"M             |