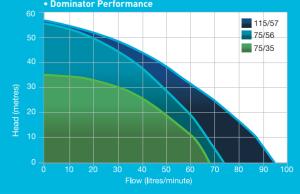

## **Applications:**

- The perfect household pressure pump
- Coupled with electronic pressure control, these pumps give you a fantastic shower

| Model                 | Application | Watts<br>(P2) | Current<br>(Amps) | Operating<br>Pressure<br>(kPa) | Discharge Head (kPa)<br>Capacity (Litres per min) |     |     |     | Port Size (BSP) |           |
|-----------------------|-------------|---------------|-------------------|--------------------------------|---------------------------------------------------|-----|-----|-----|-----------------|-----------|
|                       |             |               |                   |                                | 140                                               | 210 | 280 | 350 | 420             | Discharge |
| 75/35                 | 00000       | 350           | 2.7               | 140                            | 55                                                | 45  | 35  | 0   | 0               | 11/4"F    |
| 75/56                 | 000000      | 600           | 3.8               | 140                            | 64                                                | 56  | 51  | 43  | 33              | 11/4"F    |
| 115/57                | 00000T      | 800           | 5.0               | 140                            | 83                                                | 75  | 66  | 55  | 43              | 11/4"F    |
| Dominator Performance |             |               |                   |                                |                                                   |     |     |     |                 |           |