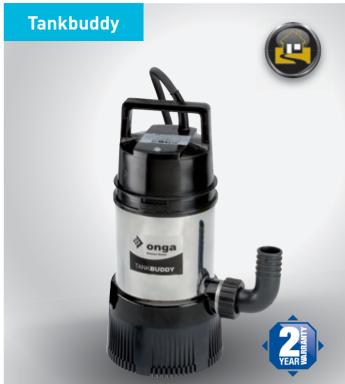

- Specifically designed for treated water pump-out chambers and rainwater harvesting
- Based on the SMH range of multistage pumps, giving them the same reliability, efficiency, and high performance
- By using existing designs in an innovative way, Onga is able to offer a great submersible pump at a low cost
- Installed in the tank for silent operation

## Applications:

- Treated water pump-out chambers (Septic Systems)
- Noise sensitive urban rainwater installations

| Model   | Application  |     | Current<br>(Amps) |     | harge Head<br>acity | (Litres per i | kPa]<br>min] | Port Size (BSP) |
|---------|--------------|-----|-------------------|-----|---------------------|---------------|--------------|-----------------|
|         |              |     |                   | 140 | 170                 | 210           | 280          | Discharge       |
| 0TB450W | <b>© © ©</b> | 650 | 4                 | 70  | 56                  | 47            | 16           | 11/4"F          |
| OTRM/50 | 000          | 450 | /.                | 52  | 1.6                 | 31            | n            | 1"M             |