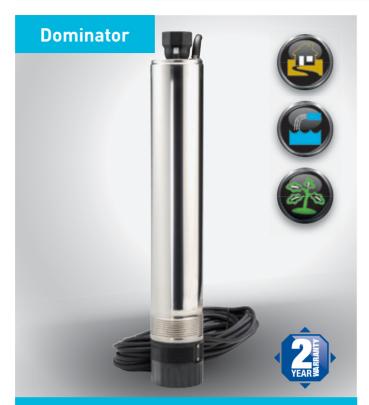

## **SUBMERSIBLE PUMPS**

- Submerged in the tank or well, it is completely silent
- It shares its pump components with the highly respected Sta-Rite Signature 2000 submersible borehole pump range
- Coupled with electronic pressure control the Dominator becomes a complete home pressure system
- High efficiency moulded impellers means lower running costs and high performance
- Stainless steel suction, shaft and casing makes this pump corrosion resistant and tough
- Supplied with 20m cable and 20m drop cord
- Mechanical seal with oil chamber for high quality motor protection

  AS/NES

  AS/NE